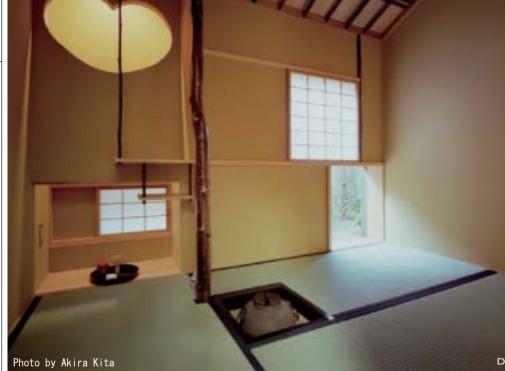

## House in Yuzaki

Photo by Akira Kita

1 F

- 1 ADJACENT GARDEN "ROJI"
- 2 COURTYARD
- 3 ENTRANCE 4 EARTHEN FLOOR "DOMA"
- 5 TEA-CEREMONY ROOM "TYA-SHITSU"
- 6 ВАТНКООМ
- 7 ATELIER
- 8 "TATAMI" SPACE
  9 STORAGE "KURA"
- 10 LIVING ROOM
- 11 KITCHEN
- 12 BEDROOM
- 13
- 14 MOON-VIEWING DECK "TSUKIMI DAI"