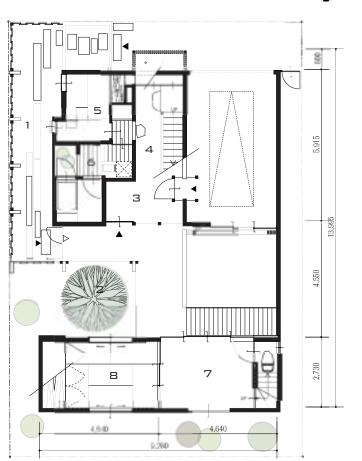

## House in Yuzaki

Photo by Akira Kita

1 F

- 1 ADJACENT GARDEN "ROJI"
- 2 COURTYARD
- 3 ENTRANCE 4 EARTHEN FLOOR "DOMA"
- 5 TEA-CEREMONY ROOM "TYA-SHITSU"
- 6 ВАТНКООМ
- 7 ATELIER
- 8 "TATAMI" SPACE
  9 STORAGE "KURA"
- 10 LIVING ROOM
- 11 KITCHEN
- 12 BEDROOM
- 13
- 14 MOON-VIEWING DECK "TSUKIMI DAI"