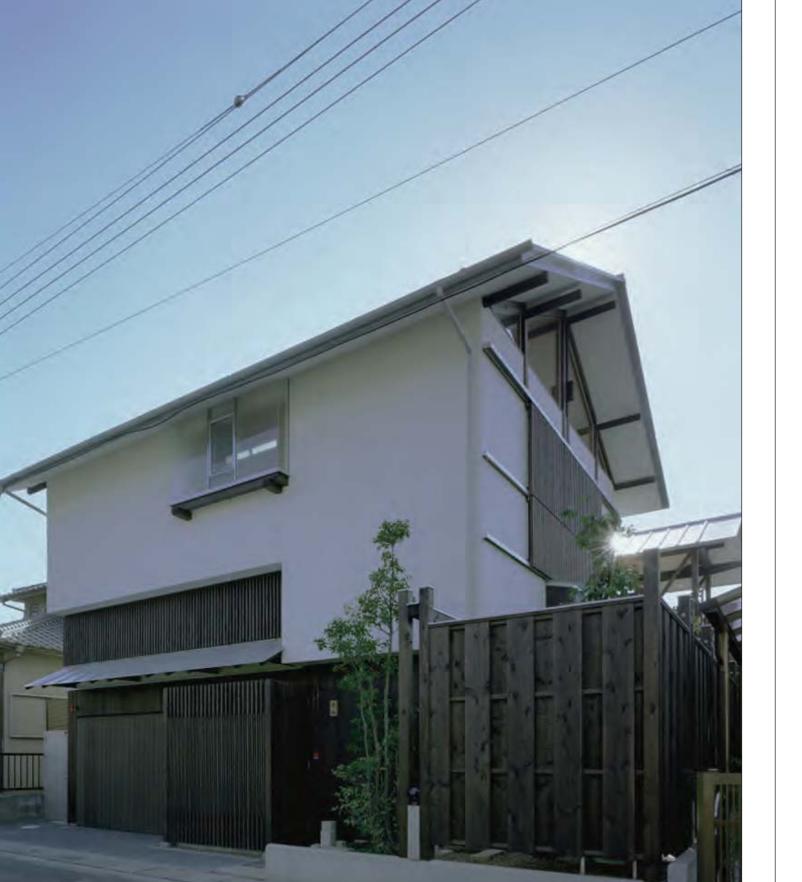

## House in Yuzaki

Photo by Akira Kita

1 F

- 1 ADJACENT GARDEN "ROJI"
- 2 COURTYARD
- 3 ENTRANCE 4 EARTHEN FLOOR "DOMA"
- 5 TEA-CEREMONY ROOM "TYA-SHITSU"
- 6 ВАТНКООМ
- 7 ATELIER
- 8 "TATAMI" SPACE
  9 STORAGE "KURA"
- 10 LIVING ROOM
- 11 KITCHEN
- 12 BEDROOM
- 13
- 14 MOON-VIEWING DECK "TSUKIMI DAI"

## DATA

PROJECT TITLE : HOUSE IN YUZAKI

LOCATION : SHIKI DISTRICT, NARA PREF, JAPAN

COMPLETION: 2002.12

PROJECT ARCHITECT : MASATO SEKIYA STRUCTURAL CONSULTANT : NISSAN SEKKEI

BUILDER : OYAMATO SYOKUSAN STRUCTURE : WOODEN STRUCTURE