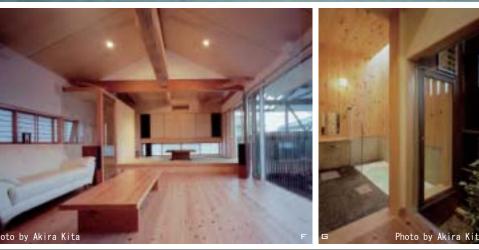

## House in Yuzaki

Photo by Akira Kita

1 F

- 1 ADJACENT GARDEN "ROJI"
- 2 COURTYARD
- 3 ENTRANCE 4 EARTHEN FLOOR "DOMA"
- 5 TEA-CEREMONY ROOM "TYA-SHITSU"
- 6 ВАТНКООМ
- 7 ATELIER
- 8 "TATAMI" SPACE
  9 STORAGE "KURA"
- 10 LIVING ROOM
- 11 KITCHEN
- 12 BEDROOM
- 13
- 14 MOON-VIEWING DECK "TSUKIMI DAI"