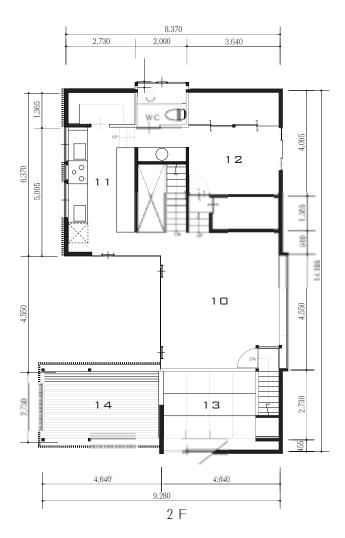

## House in Yuzaki

Photo by Akira Kita

1 F

- 1 ADJACENT GARDEN "ROJI"
- 2 COURTYARD
- 3 ENTRANCE 4 EARTHEN FLOOR "DOMA"
- 5 TEA-CEREMONY ROOM "TYA-SHITSU"
- 6 ВАТНКООМ
- 7 ATELIER
- 8 "TATAMI" SPACE
  9 STORAGE "KURA"
- 10 LIVING ROOM
- 11 KITCHEN
- 12 BEDROOM
- 13
- 14 MOON-VIEWING DECK "TSUKIMI DAI"

1-2 F