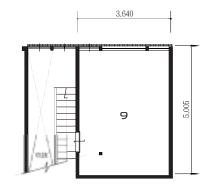

## House in Yuzaki

Photo by Akira Kita

1 F

- 1 ADJACENT GARDEN "ROJI"
- 2 COURTYARD
- 3 ENTRANCE 4 EARTHEN FLOOR "DOMA"
- 5 TEA-CEREMONY ROOM "TYA-SHITSU"
- 6 ВАТНКООМ
- 7 ATELIER
- 8 "TATAMI" SPACE
  9 STORAGE "KURA"
- 10 LIVING ROOM
- 11 KITCHEN
- 12 BEDROOM
- 13
- 14 MOON-VIEWING DECK "TSUKIMI DAI"

1-2 F