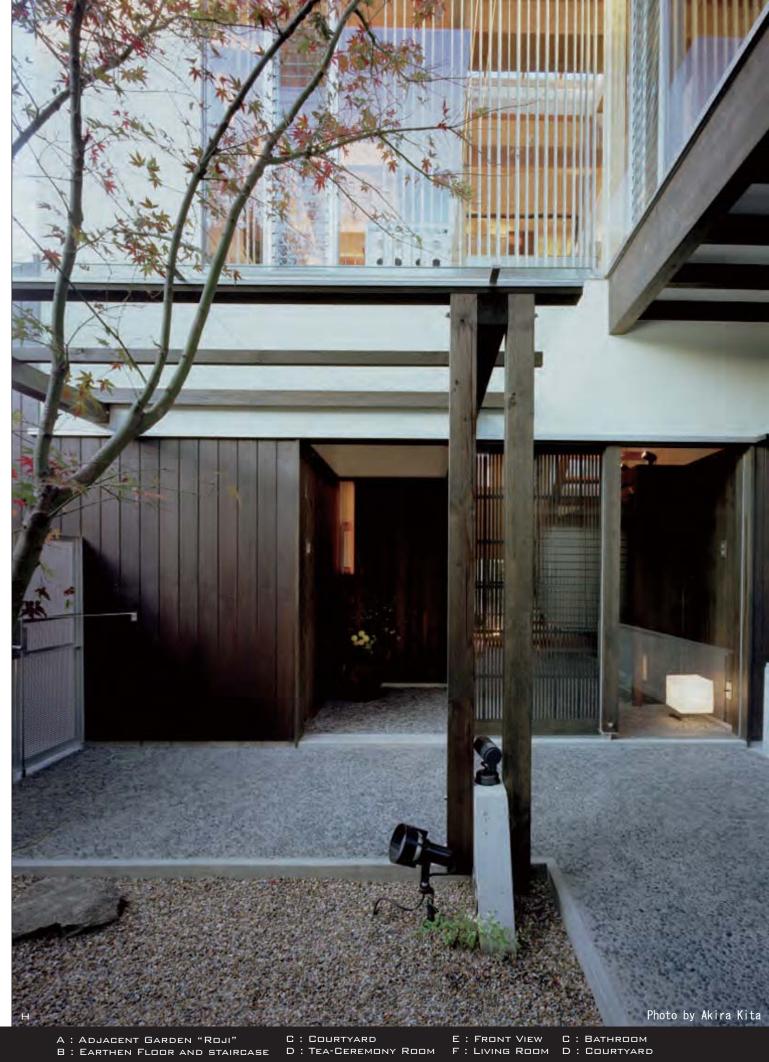

## House in Yuzaki

Photo by Akira Kita

1 F

- 1 ADJACENT GARDEN "ROJI"
- 2 COURTYARD
- 3 ENTRANCE 4 EARTHEN FLOOR "DOMA"
- 5 TEA-CEREMONY ROOM "TYA-SHITSU"
- 6 ВАТНКООМ
- 7 ATELIER
- 8 "TATAMI" SPACE
  9 STORAGE "KURA"
- 10 LIVING ROOM
- 11 KITCHEN
- 12 BEDROOM
- 13
- 14 MOON-VIEWING DECK "TSUKIMI DAI"